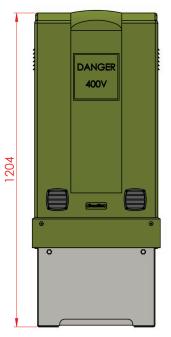

## ECOPILLAR – EP7 - CABINET WITH BASE, N/E BAR & BLANK RACK

The EP7 is a versatile ECOPillar, the perfect size for use as a link pillar. Robust and safe, this unit was designed with safety and convenience in mind as well as offering a user friendly platform for switchgear.