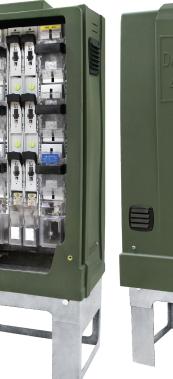

## ECOPILLAR – EP7 - CABINET WITH BASE, N/E BAR & BLANK RACK

The EP7 is a versatile ECOPillar, the perfect size for use as a link pillar. Robust and safe, this unit was designed with safety and convenience in mind as well as offering a user friendly platform for switchgear.

## **FEATURES**

- Multi piece cover remove the front panel only or the • entire lid
- These pillars can be used as link, junction or service pillars
- Made of UV Stable HDPE •
- Base structure is galvanised steel
- Lid secured with torx security screws •
- Can be supplied empty or with switchgear • configuration of your choice