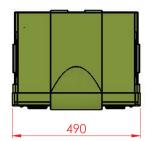

## ECOPILLAR – EP7 - CABINET WITH BASE, N/E BAR & BLANK RACK

The EP7 is a versatile ECOPillar, the perfect size for use as a link pillar. Robust and safe, this unit was designed with safety and convenience in mind as well as offering a user friendly platform for switchgear.