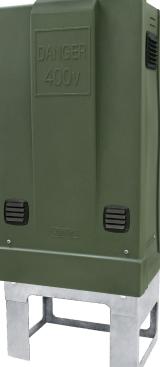

## ECOPILLAR – EP7 - CABINET WITH BASE, N/E BAR & BLANK RACK

The EP7 is a versatile ECOPillar, the perfect size for use as a link pillar. Robust and safe, this unit was designed with safety and convenience in mind as well as offering a user friendly platform for switchgear.

## **FEATURES**

- Multi piece cover remove the front panel only or the • entire lid
- These pillars can be used as link, junction or service pillars
- Made of UV Stable HDPE •
- Base structure is galvanised steel
- Lid secured with torx security screws •
- Can be supplied empty or with switchgear • configuration of your choice